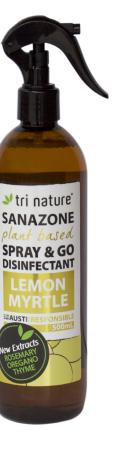

## SANAZONE Disinfectant - Express LEMON MYRTLE

## plant based

A gentle yet powerful naturally derived disinfectant and hard surface cleaner boosted with a synergistic blend of antimicrobial plant extracts to quickly and completely disinfect hard surfaces.

- Provides gentle yet powerful disinfection and cleaning for the entire home and ensures no contaminations are left on which bacteria can regenerate.
- Suitable for professional use in wide variety of commercial settings.
- Disinfects and deodorises all treated areas, leaving a fresh gentle essential oil based fragrance of Lemon Myrtle

PROFESSIONAL GRADE DISINFECTION | FRESH, GENTLE FRAGRANCE